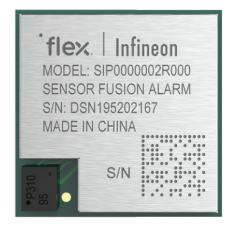

# System in Package Sensor Fusion

# Features and benefits

- System in Package (SiP) Miniaturized and integrated form factor through Flex proprietary packaging process
- Self contained subsystem that frees host processor from sensor fusion workloads
- Low barrier for integration in new or existing products

# Integrated sensors and compute module

- QuickLogic EOS S3 ARM Cortex M4-F up to 80Mhz with 512KB SRAM
- 64mb SPI flash
- Infineon DP\$310 Digital Barometric Pressure
- Infineon IM69D130
  Digital MEMS Microphone
- ST LSM6DSO 6-axis IMU