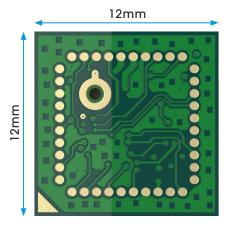

## **KEY COMPONENTS**

# Integrated sensors and compute module

- QuickLogic EOS S3 ARM Cortex M4-F up to 80Mhz with 512KB SRAM
- 64mb SPI flash
- Infineon DP\$310 Digital Barometric Pressure
- Infineon IM69D130
  Digital MEMS Microphone
- ST LSM6DSO 6-axis IMU

## INTERFACES

UART interfaces for debug, flashing, alarm conditions, raw sensor data

GPIOs: configurable for communication, control, test, alarm conditions

#### Flash Direct Access

#### SWD interface for debugging

### POWER

Operational Power Supply: 1.8V-3.3V

Flex (Reg. No. 199002645H) is the manufacturing partner of choice that helps a diverse customer base design and build products that improve the world. Through the collective strength of a global workforce across 30 countries and responsible, sustainable operations, Flex delivers technology innovation, supply chain, and manufacturing solutions to various industries and end markets.