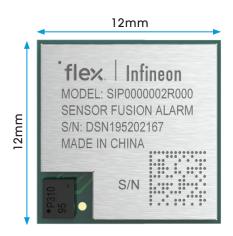

# System in Package Sensor Fusion

# Features and benefits

- System in Package (SiP) Miniaturized and integrated form factor through Flex proprietary packaging process
- Self contained subsystem that frees host processor from sensor fusion workloads
- Low barrier for integration in new or existing products

# Integrated sensors and compute module

- QuickLogic EOS S3 ARM Cortex M4-F up to 80Mhz with 512KB SRAM
- 64mb SPI flash
- Infineon DP\$310 Digital Barometric Pressure
- Infineon IM69D130
  Digital MEMS Microphone
- ST LSM6DSO 6-axis IMU